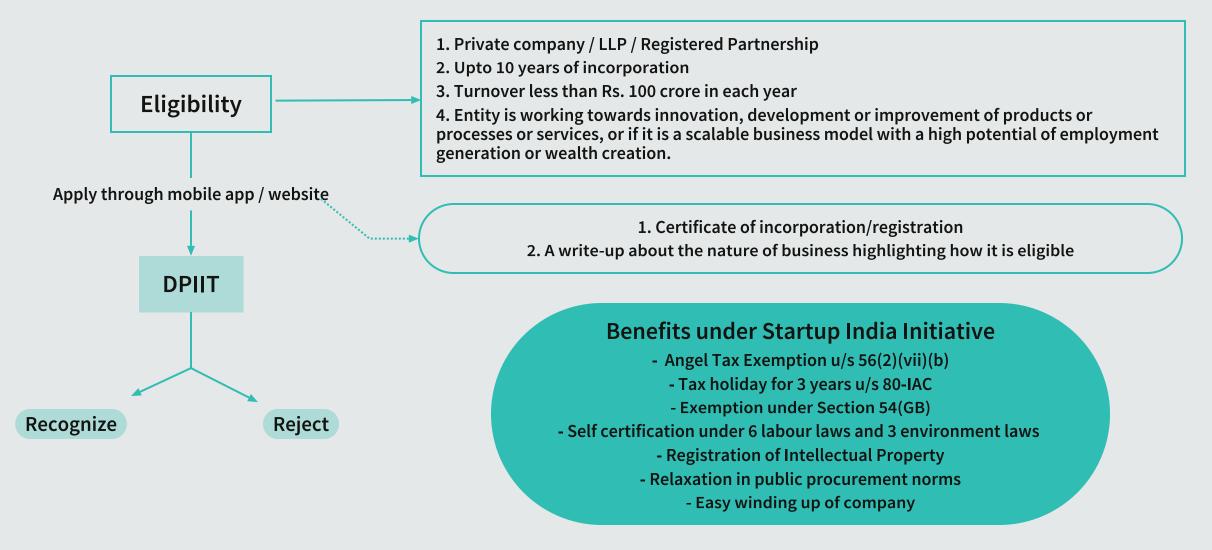

### **START UP INDIA INITIATIVE**

Startup India is a flagship initiative of the Government of India